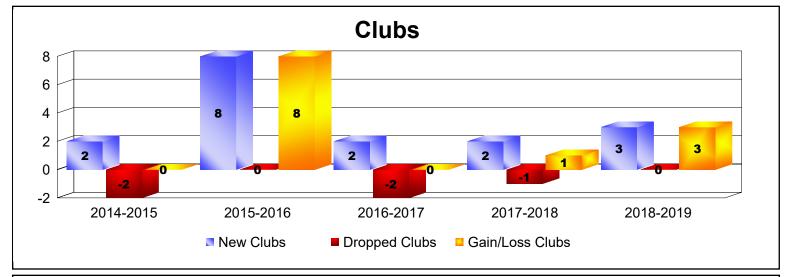

District 124 As of June 2019 Cumulative

| Year      | New<br>Clubs | Dropped<br>Clubs | Gain/<br>Loss<br>Clubs | New<br>Members | Charter<br>Members | Reinstate<br>Members | Transfer<br>Members | Total<br>Member<br>Added | Total<br>Members<br>Dropped | Gain/<br>Loss<br>Members |
|-----------|--------------|------------------|------------------------|----------------|--------------------|----------------------|---------------------|--------------------------|-----------------------------|--------------------------|
| 2014-2015 | 2            | -2               | 0                      | 101            | 59                 | 8                    | 2                   | 170                      | -180                        | -10                      |
| 2015-2016 | 8            | 0                | 8                      | 119            | 179                | 6                    | 3                   | 307                      | -161                        | 146                      |
| 2016-2017 | 2            | -2               | 0                      | 118            | 46                 | 2                    | 3                   | 169                      | -167                        | 2                        |
| 2017-2018 | 2            | -1               | 1                      | 181            | 75                 | 3                    | 2                   | 261                      | -181                        | 80                       |
| 2018-2019 | 3            | 0                | 3                      | 153            | 83                 | 0                    | 4                   | 240                      | -141                        | 99                       |
| Average   | 3            | -1               | 2                      | 134            | 88                 | 4                    | 3                   | 229                      | -166                        | 63                       |