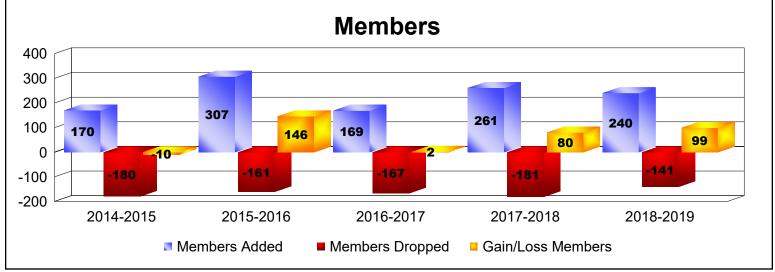

District 124 As of June 2019 Cumulative

| Year      | New<br>Clubs | Dropped<br>Clubs | Gain/<br>Loss<br>Clubs | New<br>Members | Charter<br>Members | Reinstate<br>Members | Transfer<br>Members | Total<br>Member<br>Added | Total<br>Members<br>Dropped | Gain/<br>Loss<br>Members |
|-----------|--------------|------------------|------------------------|----------------|--------------------|----------------------|---------------------|--------------------------|-----------------------------|--------------------------|
| 2014-2015 | 2            | -2               | 0                      | 101            | 59                 | 8                    | 2                   | 170                      | -180                        | -10                      |
| 2015-2016 | 8            | 0                | 8                      | 119            | 179                | 6                    | 3                   | 307                      | -161                        | 146                      |
| 2016-2017 | 2            | -2               | 0                      | 118            | 46                 | 2                    | 3                   | 169                      | -167                        | 2                        |
| 2017-2018 | 2            | -1               | 1                      | 181            | 75                 | 3                    | 2                   | 261                      | -181                        | 80                       |
| 2018-2019 | 3            | 0                | 3                      | 153            | 83                 | 0                    | 4                   | 240                      | -141                        | 99                       |
| Average   | 3            | -1               | 2                      | 134            | 88                 | 4                    | 3                   | 229                      | -166                        | 63                       |